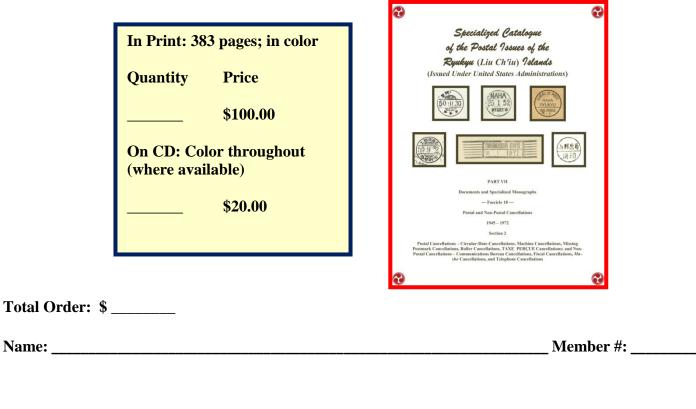

## NEW PUBLICATION Part VII Documents and Specialized Monographs Fascicle 18 Postal and Non-Postal Cancellations

Section 2

Postal Cancellations – Circular-Date-Cancellations, Machine Cancellations, Missing Postmark Cancellations, Roller Cancellations, TAXE PERÇUE Cancellations; and Non-Postal Cancellations – Communications Bureau Cancellations, Fiscal Cancellations, Mu-sho Cancellations, and Telephone Cancellations